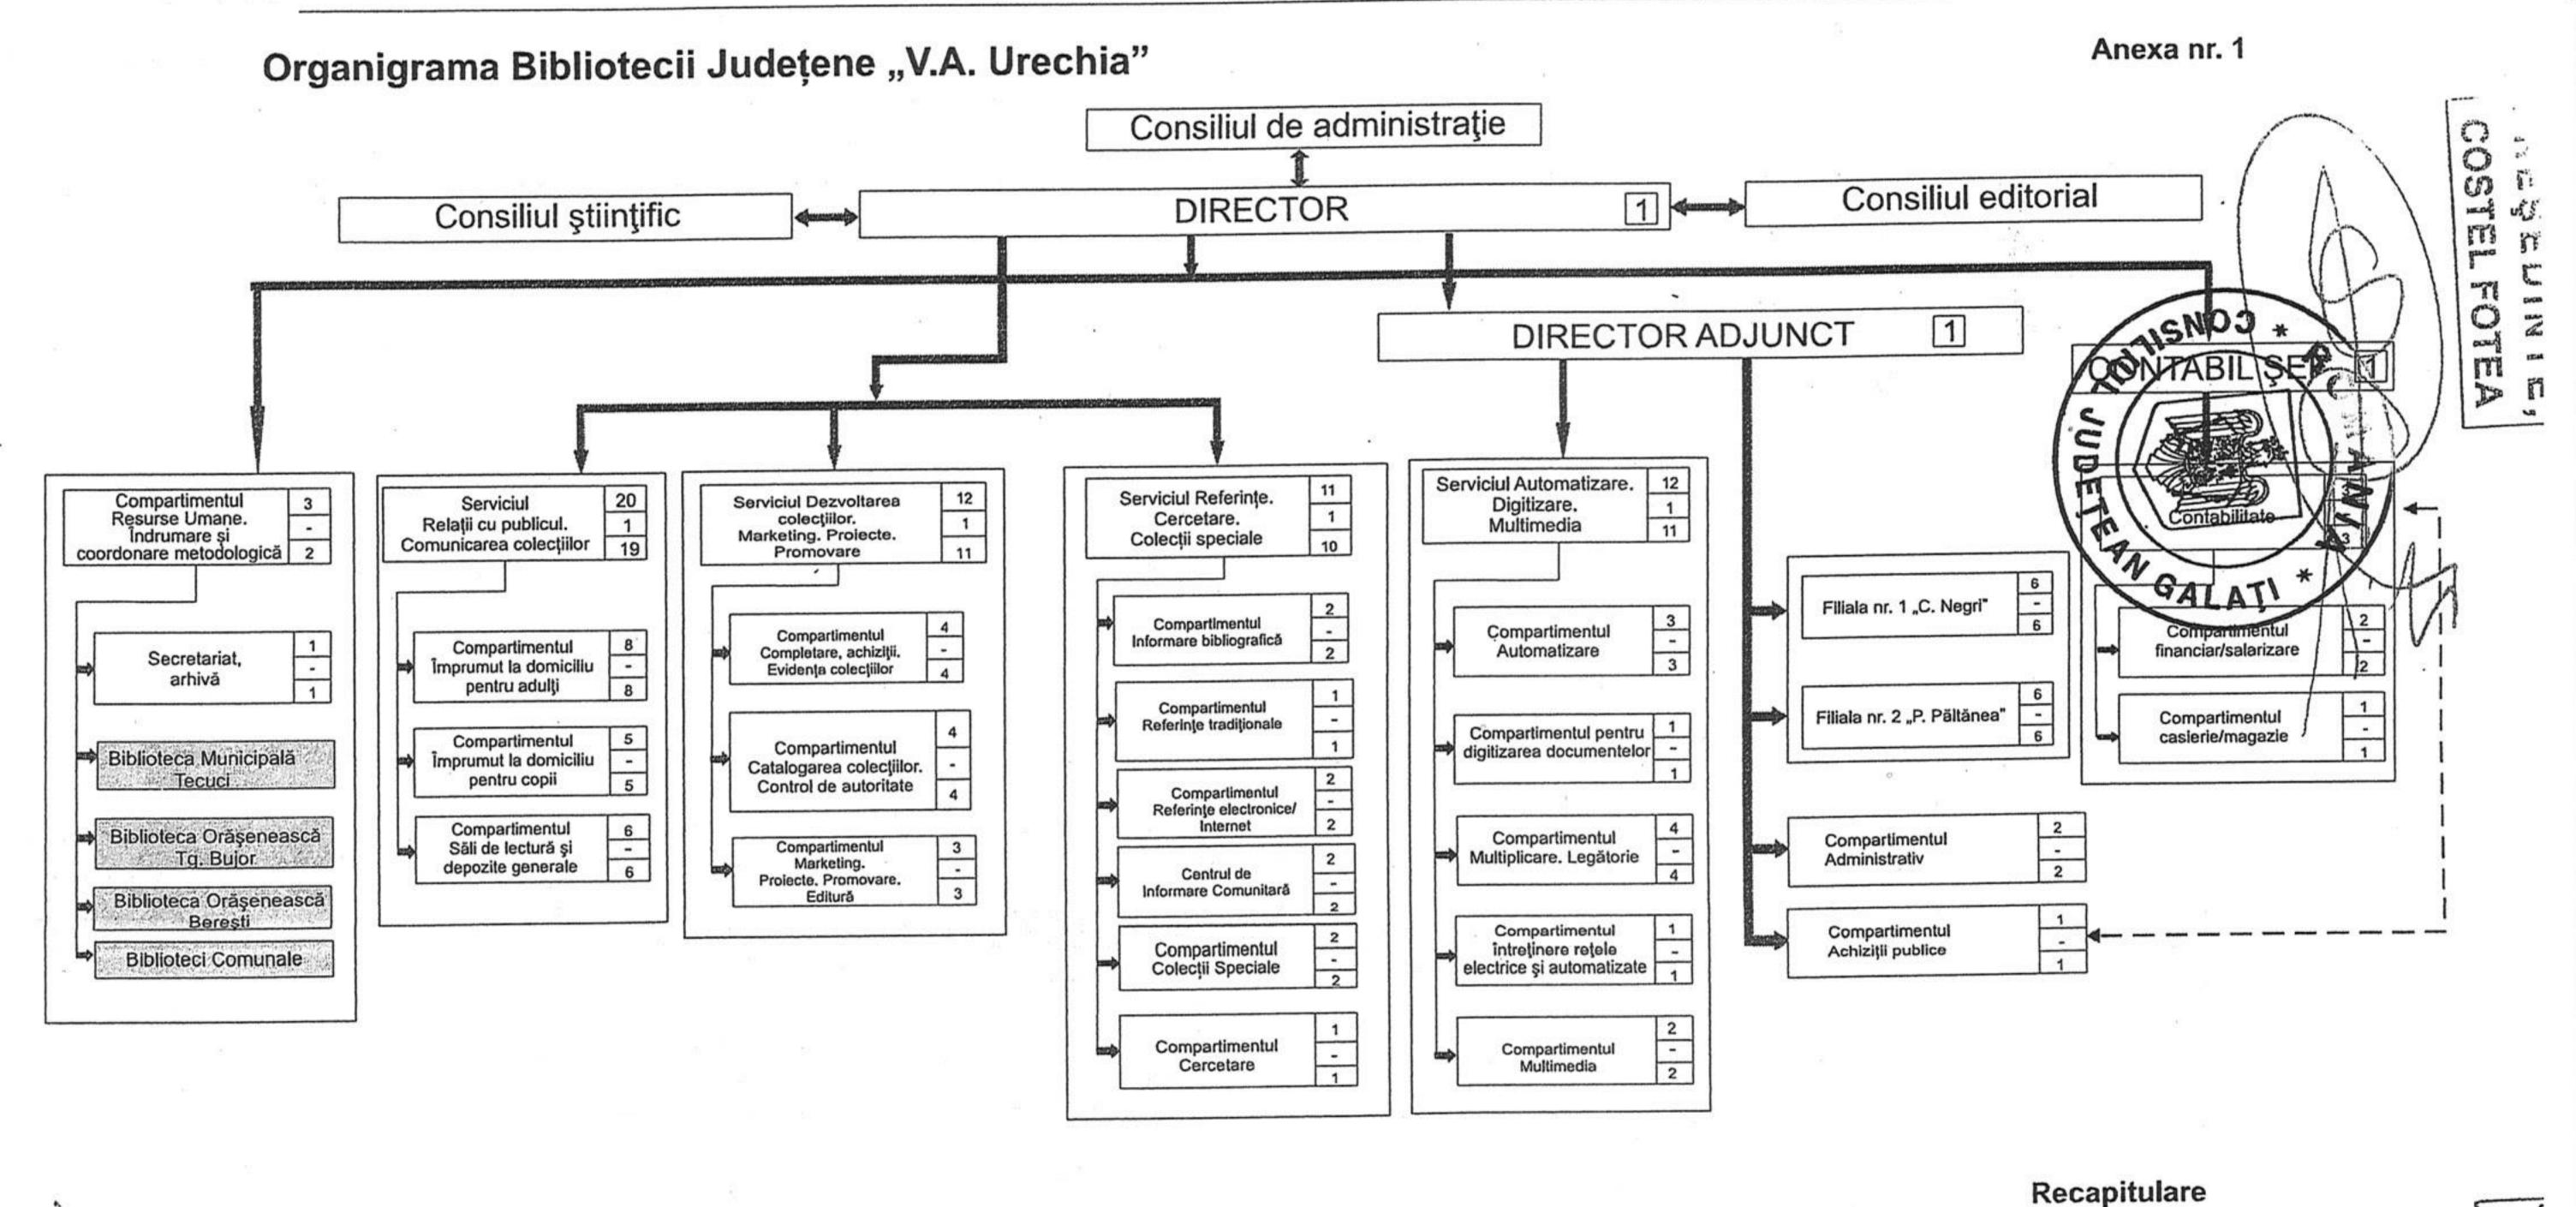

## Hotărârea nr. 434 din 22 cleeuu Lizie 2023 Pag. nr. 2

Legendă:

CONFORM CU.

- îndrumare metodic, profesional

- relaţie de subordonare

- relaţie de colaborare directă

Personal de execuţie = 72 Personal de conducere = 7

Total posturi = 79

Manager/Director, Corina Emanuela Tudorache

HOTARÂREA Nr. 737 din 22 de ceue le 2023 pag. nr. 3

| Nr. crt.    | Funcția de conducere           | Linctia de execuție           | 1            | Nr.            | Studii                                 |
|-------------|--------------------------------|-------------------------------|--------------|----------------|----------------------------------------|
|             | ZS                             | profesională                  | studii       | posturi        |                                        |
| 0           | 1 / 1/2                        | 30                            | 3            | 4              | 5                                      |
| . CC        |                                | JUDETER                       |              | 3              |                                        |
| 2           | DIRECTOR GENERAL               |                               | S            | 1              | Studii superioare                      |
| 3           | DIRECTOR ADJ. CONTABIL ŞEF     |                               | S            | 1              | Studii superioare                      |
| I. Co       | OMPARTIMENTIT DEG              | TIDOR TIME AND STREET         | S            | 1              | Studii superioare economic             |
| ŒT          | OMPARTIMENTUL RES<br>ODOLOGICĂ | OURSE UMANE. IND              | RUMAR        | E ȘI CO<br>3   | ORDONARE                               |
| 4           |                                | BIBLIOTECAR IA                | S            | 1              | Studii superioare                      |
| 5           |                                | BIBLIOTECAR IA                | S            | 1              | Studii superioare                      |
| -           | tariat, arhivă:                |                               |              | 1              |                                        |
| 6           |                                | REFERENT DE<br>SPECIALITATE I | S            | 1              | Studii superioare                      |
| I.S         | ERVICIUL RELAȚII CU            | PUBLICUL. COMU.               | NICARI       | EA COLI<br>20  | CŢILOR                                 |
|             | ŞEF<br>SERVICIU                |                               | S            | 1              | Studii superioare                      |
| omp         | artimentul Împrumut la de      | omiciliu pentru adulți:       |              | 8              |                                        |
| 8           |                                | BIBLIOTECAR IA                | S            | 1              | Studii superioare                      |
| 9           |                                | BIBLIOTECAR IA                | S            | 1              | Studii superioare                      |
| 10          |                                | BIBLIOTECAR IA                | ·S           |                | Studii superioare                      |
| 11          |                                | BIBLIOTECAR IA                | S            |                | Studii superioare                      |
| 12          |                                | BIBLIOTECAR IA                | S            |                | Studii superioare                      |
| 13          |                                | BIBLIOTECAR II                | S            | 1              | Studii superioare                      |
| 14          |                                | BIBLIOTECAR II                | S            |                | Studii superioare                      |
| 15          |                                | MÂNUITOR<br>CARTE             | M,G          |                | Studii medii, generale                 |
| ompo        | artimentul Împrumut la do      | miciliu pentru copii:         |              | 5              |                                        |
| 16          |                                | BIBLIOTECAR IA                | S            | 1              | Studii superioare                      |
| 17          |                                | BIBLIOTECAR IA                | S            | 1              | Studii superioare                      |
| 18          |                                | BIBLIOTECAR IA                | S            |                | Studii superioare                      |
| 19          |                                | BIBLIOTECAR II                | S            |                | Studii superioare                      |
| 20          |                                | MÂNUITOR<br>CARTE             | M,G          |                | Studii medii, generale                 |
| mpa         | ırtimentul Săli de lectură ș   | i depozite generale:          |              | 6              |                                        |
| 21          |                                | BIBLIOTECAR IA                | S            | 1              | Studii superioare                      |
| 22          |                                | BIBLIOTECAR IA                | S            |                | Studii superioare                      |
| 23          |                                | BIBLIOTECAR IA                | S            |                | Studii superioare                      |
| 24          |                                | BIBLIOTECAR IA                | S            |                | Studii superioare                      |
| 26          |                                | BIBLIOTECAR IA<br>MÂNUITOR    | M<br>M,G     | 1              | Studii medii<br>Studii medii, generale |
| SE          |                                | CARTE CTITION A               |              |                |                                        |
| Visit Brown | WITHOUTH IN TOUCH A KI         | 7 CIA 1 111'1' 1'14 16 6 6 7  | A A B B T TO | THE PARTY IN   | ACID CHE TO COLOR                      |
| נטוט        |                                | A COLEC JILLOK. I             | IARKE        | 11NG. PI<br>12 | ROIECTE. PROMOVARE                     |